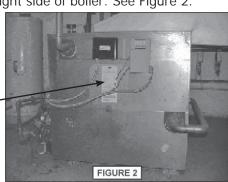

## INSTALLATION INSTRUCTIONS

**1.** Remove rating plate from Rating Plate Kit. See Figure 1.

Rating Plate Kit Package

- **2.** Remove rating plate panel from packaging. Separate bag of screws from rating plate panel.
- **3.** Align four (4) holes in rating plate panel with four (4) holes in center of right jacket panel. Orient text on rating plate to read from top to bottom and left to right.
- **4.** Use #10 x ½" screws to fasten rating plate panel to right side of boiler. See Figure 2.

Rating Plate Location Right side of boiler

## NOTICE

Secure rating plate to boiler using  $\frac{1}{4}$ -20 x  $\frac{1}{2}$ " self drilling screws if no pilots holes are present in right jacket panel. See Figure 2 for mounting location.