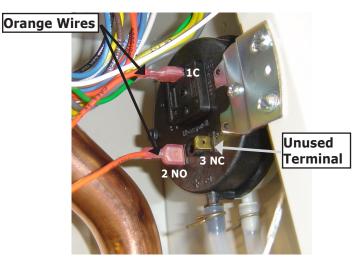

### **Pressure Switch Kit:**

- 1. Tools required:
  - 1/4" nut driver, wrench or socket
  - Pliers or hose clamp tool
- 2. Follow instructions To Turn Off Gas to Appliance found on Operating Instructions label inside jacket or in Installation, Operation & Maintenance Manual.
- **3.** Remove jacket from boiler. Grasp front cover at lip behind plastic smoke-colored control cover. Pull forward to release snap action latches. Lift jacket up and off bottom jacket rest.
- **4.** Note terminal location on pressure switch. Remove two orange wires from terminals 1C and 2NO.
- **5.** Remove two mounting screws leaving two pressure hoses attached. Swing pressure switch out of boiler. See Figure 1.
- Remove two rotor clamps from hoses. Disconnect positive (+/P1) hose from old switch and attach to positive (+/P1) on new switch. Repeat process for negative (-/P2) hose. Secure hoses with rotor clamps.
  - (+/P1) from pressure switch to barbed fitting on air/fuel inlet, top of heat exchanger.
  - (-/P2) from pressure switch to condensate collector barb fitting.
- 7. Attach pressure switch to chassis with two screws.
- **8.** Attach two orange wires to terminals 1C and 2NO (reversible). See Figure 2.
- **9.** Follow start-up instructions in Installation, Operation and Maintenance manual to restore and verify operation.