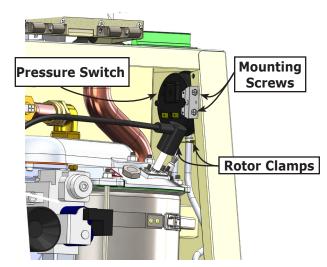

#### Figure 1 - Pressure Switch

### **Pressure Switch Kit:**

- 1. Tools required:
  - 1/4" nut driver, wrench or socket
  - Pliers or hose clamp tool
- 2. Follow instructions To Turn Off Gas to Appliance found on Operating Instructions label inside jacket or in Installation, Operation & Maintenance Manual.
- **3.** Remove jacket from boiler. Grasp front cover at lip behind plastic smoke-colored control cover. Pull forward to release snap action latches. Lift jacket up and off bottom jacket rest.
- **4.** Note terminal location on pressure switch. Remove two orange wires from terminals 1C and 2NO.
- **5.** Remove two mounting screws leaving two pressure hoses attached. Swing pressure switch out of boiler. See Figure 1.
- Remove two rotor clamps from hoses. Disconnect positive (+/P1) hose from old switch and attach to positive (+/P1) on new switch. Repeat process for negative (-/P2) hose. Secure hoses with rotor clamps.
  - (+/P1) from pressure switch to barbed fitting on air/fuel inlet, top of heat exchanger.
  - (-/P2) from pressure switch to condensate collector barb fitting.
- 7. Attach pressure switch to chassis with two screws.
- **8.** Attach two orange wires to terminals 1C and 2NO (reversible). See Figure 2.
- **9.** Follow start-up instructions in Installation, Operation and Maintenance manual to restore and verify operation.