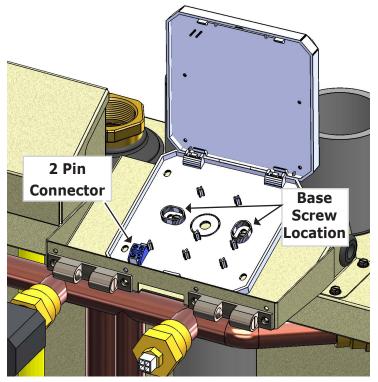

#### Figure - 2 User Interface 2 Pin Connector

ISO 9001-2008 Certified Company ECR International, Inc. 2201 Dwyer Ave. Utica, NY 13501

## PARTS LIST

| ECR97 User Interface Kit #550002201 |           |     |
|-------------------------------------|-----------|-----|
| DESCRIPTION                         | PART #    | QTY |
| User Interface Control              | -         | 1   |
| Screw, 8x1/2 B, HWH, Slot, SZN      | -         | 2   |
| Instructions                        | 240008602 | 1   |