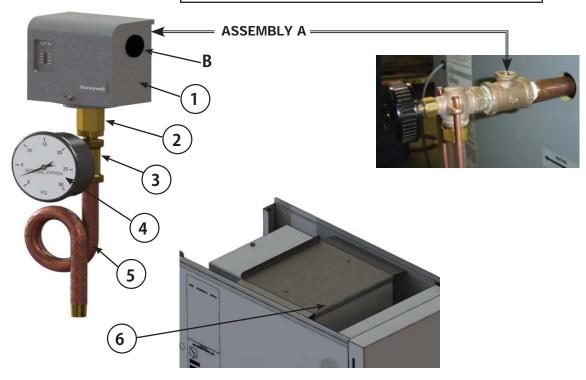

## **Installation Instructions:**

- 1. Attach pressuretrol assembly (A) to site glass assembly, using proper pipe sealant.
- 2. Remove pressuretrol cover.
- 3. Route wire harness through black plastic bushing (B).
- **4.** Attach two wires. Wires are not polarity sensitive, can place on either terminal.
- **5.** Replace pressuretrol cover.

| Component Listing - Addendum page 7 of Parts and<br>Optional Accessories Manual |                                            |             |     |
|---------------------------------------------------------------------------------|--------------------------------------------|-------------|-----|
| Item                                                                            | Description                                | Part Number | Qty |
| А                                                                               | Pressuretrol Assembly,<br>PEG-DID, CEG-DID | 3002104     |     |
| 1                                                                               | Pressuretrol PA404A1074                    | 14662015    | 1   |
| 2                                                                               | Nipple, 1/4 NPT x Close Brass              | 240009692   | 1   |
| 3                                                                               | Tee Brass 1/4                              | 14693057    | 1   |
| 4                                                                               | Gauge, 0-30 PSI 3/4", ES                   | 14623006    | 1   |
| 5                                                                               | Syphon, Brass, Loop, 60036                 | 14643005    | 1   |
| 6                                                                               | Jacket Brace, 075                          | 109009003   | 1   |
|                                                                                 | Jacket Brace, 112                          | 109009004   |     |
|                                                                                 | Jacket Brace, 150                          | 109009005   |     |
|                                                                                 | Jacket Brace, 187                          | 109009006   |     |
|                                                                                 | Jacket Brace, 225                          | 109009007   |     |
|                                                                                 | Jacket Brace, 262                          | 109009008   |     |
|                                                                                 | Jacket Brace, 299                          | 109009009   |     |