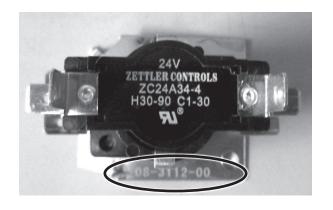

Figure - 2 Typical Zettler Sequencer (08-3112-00 shown)

Figure - 3 Typical Thermodisc Sequencer (08-3111-00 shown)

- Replace one sequencer at a time.
  - With wires still connected, remove old sequencer from element assembly base plate.
  - Install new sequencer on element assembly base plate.
  - Remove wires one at a time from old sequencer and install on corresponding terminal on new sequencer.
- Replace IOM and Parts Manual
  - IOM 240008482 REV B [07/2013]
  - Parts Manual 240008578 Rev B [07/2013]
- Replace wiring diagram label with latest revision
  - ECF310 10kW use 2400010221 Wiring Diagram Label
  - ECF315 15kW use 2400010222 Wiring Diagram Label
  - ECF318 18kW use 2400010223 Wiring Diagram Label
  - ECF320 20kW use 2400010223 Wiring Diagram Label
  - ECF323 23kW use 2400010224 Wiring Diagram Label
  - ECF327 27kW use 2400010225 Wiring Diagram Label

## Figure - 1 Sequencer Location

15kW Unit with two sequencers and three heating elements shown

• All Zettler sequencers can be replaced with corresponding Thermodisc replacement sequencers

| Sequencer Usage per Element Assembly |            |            |            |            |            |            |
|--------------------------------------|------------|------------|------------|------------|------------|------------|
| Capacity                             | 10 kW      | 15 kW      | 18 kW      | 20 kW      | 23 kW      | 27 kW      |
| Assy Part No.                        | 240008472  | 240008473  | 240008474  | 240008475  | 240008476  | 240008477  |
| Sequencer 1                          | 08-3111-00 | 08-3111-00 | 08-3111-00 | 08-3111-00 | 08-3111-00 | 08-3111-00 |
| Sequencer 2                          | -          | 08-3113-00 | 08-3112-00 | 08-3112-00 | 08-3112-00 | 08-3112-00 |
| Sequencer 3                          | -          | -          | -          | -          | 083113-00  | 08-3112-00 |