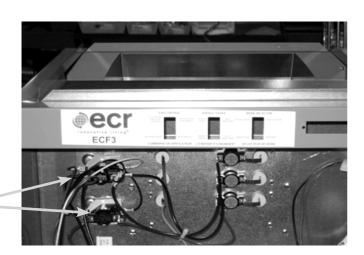

- Remove front panel.
- Locate sequencers, See Figure 1
  - 10kW has one sequencer
  - 15/18/20kW has two sequencers
  - 23/27 kW has three sequencers

## Figure - 1 Sequencer Location

15kW Unit with two sequencers and three heating elements shown

• All Zettler sequencers can be replaced with corresponding Thermodisc replacement sequencers

| Sequencer Usage per Element Assembly |            |            |            |            |            |            |
|--------------------------------------|------------|------------|------------|------------|------------|------------|
| Capacity                             | 10 kW      | 15 kW      | 18 kW      | 20 kW      | 23 kW      | 27 kW      |
| Assy Part No.                        | 240008472  | 240008473  | 240008474  | 240008475  | 240008476  | 240008477  |
| Sequencer 1                          | 08-3111-00 | 08-3111-00 | 08-3111-00 | 08-3111-00 | 08-3111-00 | 08-3111-00 |
| Sequencer 2                          | -          | 08-3113-00 | 08-3112-00 | 08-3112-00 | 08-3112-00 | 08-3112-00 |
| Sequencer 3                          | -          | -          | -          | -          | 083113-00  | 08-3112-00 |