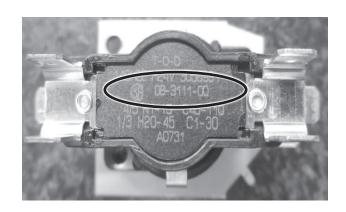

Figure - 2 Typical Zettler Sequencer (08-3112-00 shown)

Figure - 3 Typical Thermodisc Sequencer (08-3111-00 shown)

- Replace one sequencer at a time.
  - With wires still connected, remove old sequencer from element assembly base plate.
  - Install new sequencer on element assembly base plate.
  - Remove wires one at a time from old sequencer and install on corresponding terminal on new sequencer.
- Replace IOM and Parts Manual
  - IOM 240008482 REV B [07/2013]
  - Parts Manual 240008578 Rev B [07/2013]
- Replace wiring diagram label with latest revision
  - ECF310 10kW use 2400010221 Wiring Diagram Label
  - ECF315 15kW use 2400010222 Wiring Diagram Label
  - ECF318 18kW use 2400010223 Wiring Diagram Label
  - ECF320 20kW use 2400010223 Wiring Diagram Label
  - ECF323 23kW use 2400010224 Wiring Diagram Label
  - ECF327 27kW use 2400010225 Wiring Diagram Label

## Figure - 1 Sequencer Location

15kW Unit with two sequencers and three heating elements shown

• All Zettler sequencers can be replaced with corresponding Thermodisc replacement sequencers

| Sequencer Usage per Element Assembly |            |            |            |            |            |            |
|--------------------------------------|------------|------------|------------|------------|------------|------------|
| Capacity                             | 10 kW      | 15 kW      | 18 kW      | 20 kW      | 23 kW      | 27 kW      |
| Assy Part No.                        | 240008472  | 240008473  | 240008474  | 240008475  | 240008476  | 240008477  |
| Sequencer 1                          | 08-3111-00 | 08-3111-00 | 08-3111-00 | 08-3111-00 | 08-3111-00 | 08-3111-00 |
| Sequencer 2                          | -          | 08-3113-00 | 08-3112-00 | 08-3112-00 | 08-3112-00 | 08-3112-00 |
| Sequencer 3                          | -          | -          | -          | -          | 083113-00  | 08-3112-00 |