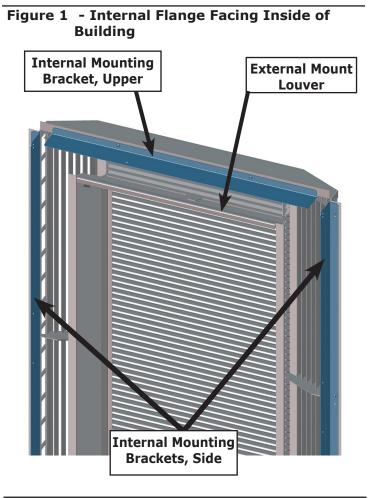

Retain eight (8) mounting screws, supplied with Louver, (not in kit).

- **1.** Assemble louver as specified in Installation, Operation and Maintenance Manual: foam, and/or baffles.
- 2. Screw brackets to louver.
  - A. Bracket does not touch at corners.
  - B. Orient short bracket on top, long bracket on side.
  - C. Internal flange faces mounting side (building side of louver) and inside of louver. See figure 1.
  - D. Screw head is on mounting side of louver. See figure 2.