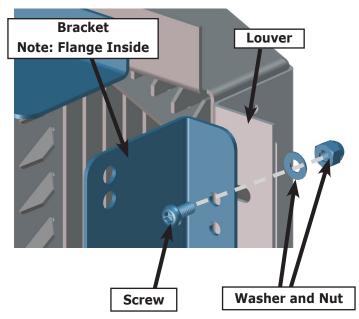

Retain eight (8) mounting screws, supplied with Louver, (not in kit).

- **1.** Assemble louver as specified in Installation, Operation and Maintenance Manual: foam, and/or baffles.
- 2. Screw brackets to louver.
  - A. Bracket does not touch at corners.
  - B. Orient short bracket on top, long bracket on side.
  - C. Internal flange faces mounting side (building side of louver) and inside of louver. See figure 1.
  - D. Screw head is on mounting side of louver. See figure 2.

#### Figure 2 - Screw Head on Mounting Side of Louver