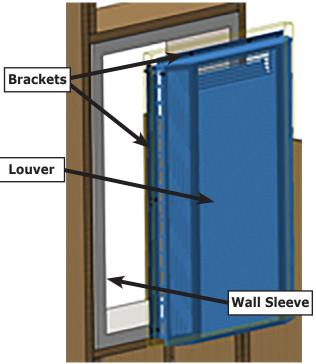

## **WARNING**

Verify louver is securely held in place. Do not leave louver in place if not secure. Failure to follow these instructions could result in death or serious injury.

- **3.** Insert louver with brackets attached into wall sleeve. See figure 3.
- **4.** Install screws, in holes provided, to secure to wall sleeve. See figure 4 for locations of holes.
- 5. Test louver after install to verify it is secure.