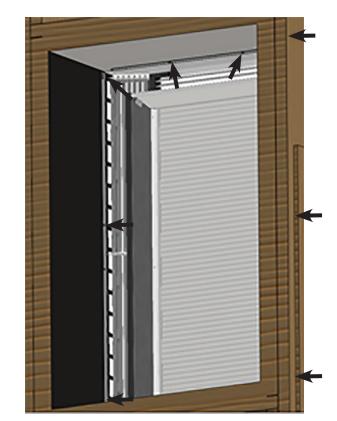

## **WARNING**

Verify louver is securely held in place. Do not leave louver in place if not secure. Failure to follow these instructions could result in death or serious injury.

- **3.** Insert louver with brackets attached into wall sleeve. See figure 3.
- **4.** Install screws, in holes provided, to secure to wall sleeve. See figure 4 for locations of holes.
- 5. Test louver after install to verify it is secure.

#### Figure 4 - Location Of Screw Holes For Mounting To Side Wall Sleeve