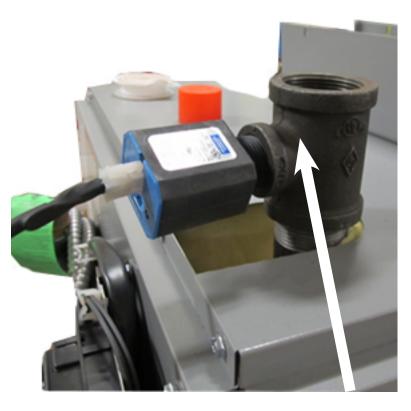

#### **LWCO FIELD KIT INSTALLATION INSTRUCTIONS**

- **9.** Install included tee on supply water connection using pipe dope. Keep in mind available wire harness length when locating LWCO. See figure 4.
- **10.** Install Low water cutout into tee using pipe dope. Hand tighten only.
- 11. Connect LWCO wire harness to LWCO.
- 12. Reconnect electrical power.
- **13.** Test LWCO using test button. Refer to separate LWCO instructions.
- **14.** Retain enclosed wiring diagram for future use.
- 15. General Finish Instructions
  - Resume operation using OPERATING INSTRUCTIONS found on Operating Instructions label on boiler or in Installation, Operation & Maintenance Manual.
  - Verify proper operation by following START UP PROCEDURE in Installation, Operation & Maintenance Manual.
  - Install front jacket panel(s).

Figure 3

Figure 4