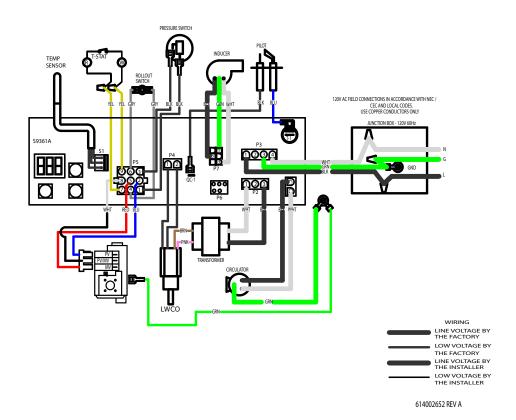

### WIRING DIAGRAM: HOT WATER - ATMOSPHERIC DRAFT BOILER

WIRING DIAGRAM: HOT WATER - INDUCED DRAFT BOILER