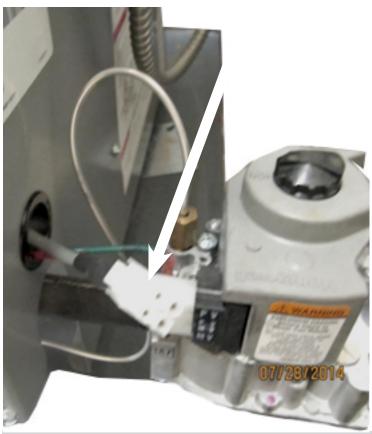

# **BW3 Boiler Instructions**:

- 1. Disconnect electrical power.
- **2.** Remove fron panel.
- **3.** Unplug 2 wire transformer secondary molex from control board. See figure 1.
- **4.** Connect transformer secondary plug to corresponding plug on LWCO wire harness (included in kit). Plug second wire harness plug into control board where transformer plug had been. See figure 5.
- **5.** Pull other end of wire harness through knockout on control panel, down along right side of boiler, and through bottom knockout near gas valve. See figure 6.
- **6.** Install included short pipe nipple and tee on supply water connection using pipe dope. Keep in mind available wire harness length when locating LWCO.
- **7.** Install Low water cutout into tee using pipe dope. Hand tighten only.
- 8. Connect LWCO wire harness to LWCO.
- 9. Reconnect electrical power.
- **10.** Test LWCO using test button. Refer to separate LWCO instructions.
- 11. Retain enclosed wiring diagram for future use.
- 12. General Finish Instructions
  - Resume operation using OPERATING INSTRUCTIONS found on Operating Instructions label on boiler or in Installation, Operation & Maintenance Manual.
  - Verify proper operation by following START UP PROCEDURE in Installation, Operation & Maintenance Manual.
  - Install front jacket panel(s).

# **LWCO FIELD KIT INSTALLATION INSTRUCTIONS**

Figure 5

Figure 6