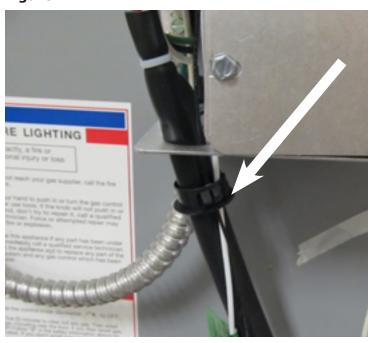

#### **BWB Boiler Instructions:**

- 1. Disconnect electrical power.
- **2.** Remove plastic control cover. Unplug 2 wire transformer secondary molex from control board.
- **3.** Connect transformer secondary plug to corresponding plug on LWCO wire harness (included in kit). Plug second wire harness plug into control board where transformer plug had been. See figure 1.
- **4.** Disconnect plastic split bushing from bottom of control chassis. See figure 2.
- **5.** Fish LWCO harness through bottom hole in control chassis. Be careful not to cut harness on any sharp edges.
- **6.** Fit harness into plastic split bushing along with boiler wires
- 7. Reinstall split bushing on control chassis. See figure 3.
- 8. Reinstall plastic control cover.

Figure 3

Figure 4