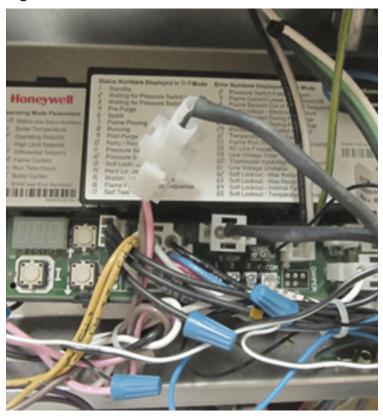

#### **BWB Boiler Instructions:**

- 1. Disconnect electrical power.
- **2.** Remove plastic control cover. Unplug 2 wire transformer secondary molex from control board.
- **3.** Connect transformer secondary plug to corresponding plug on LWCO wire harness (included in kit). Plug second wire harness plug into control board where transformer plug had been. See figure 1.
- **4.** Disconnect plastic split bushing from bottom of control chassis. See figure 2.
- **5.** Fish LWCO harness through bottom hole in control chassis. Be careful not to cut harness on any sharp edges.
- **6.** Fit harness into plastic split bushing along with boiler wires
- 7. Reinstall split bushing on control chassis. See figure 3.
- 8. Reinstall plastic control cover.

Figure 1

Figure 2