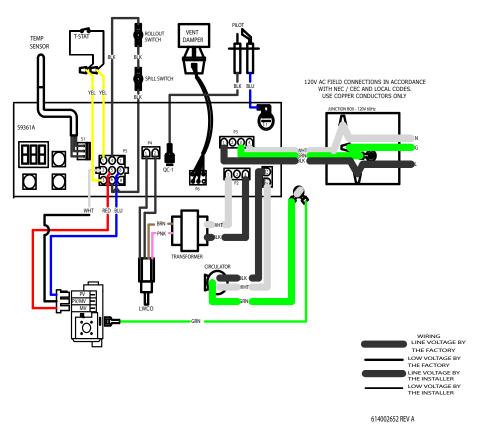

### WIRING DIAGRAM: HOT WATER - ATMOSPHERIC DRAFT BOILER

WIRING DIAGRAM: HOT WATER - INDUCED DRAFT BOILER