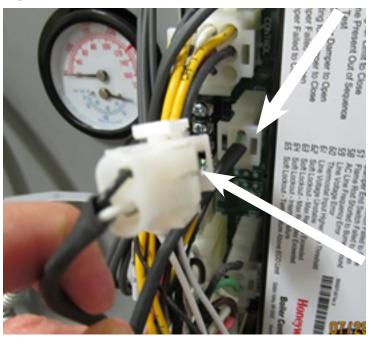

#### **BWB Boiler Instructions:**

- 1. Disconnect electrical power.
- **2.** Remove plastic control cover. Unplug 2 wire transformer secondary molex from control board.
- **3.** Connect transformer secondary plug to corresponding plug on LWCO wire harness (included in kit). Plug second wire harness plug into control board where transformer plug had been. See figure 1.
- **4.** Disconnect plastic split bushing from bottom of control chassis. See figure 2.
- **5.** Fish LWCO harness through bottom hole in control chassis. Be careful not to cut harness on any sharp edges.
- **6.** Fit harness into plastic split bushing along with boiler wires
- 7. Reinstall split bushing on control chassis. See figure 3.
- 8. Reinstall plastic control cover.

Figure 1

Figure 2