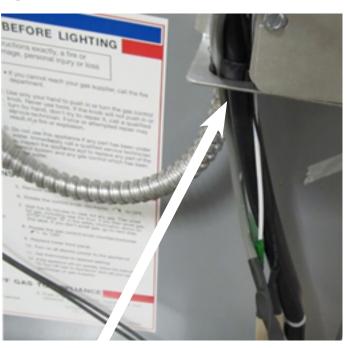

# **BW3 Boiler Instructions**:

- 1. Disconnect electrical power.
- **2.** Remove fron panel.
- **3.** Unplug 2 wire transformer secondary molex from control board. See figure 1.
- **4.** Connect transformer secondary plug to corresponding plug on LWCO wire harness (included in kit). Plug second wire harness plug into control board where transformer plug had been. See figure 5.
- **5.** Pull other end of wire harness through knockout on control panel, down along right side of boiler, and through bottom knockout near gas valve. See figure 6.
- **6.** Install included short pipe nipple and tee on supply water connection using pipe dope. Keep in mind available wire harness length when locating LWCO.
- **7.** Install Low water cutout into tee using pipe dope. Hand tighten only.
- 8. Connect LWCO wire harness to LWCO.
- 9. Reconnect electrical power.
- **10.** Test LWCO using test button. Refer to separate LWCO instructions.
- 11. Retain enclosed wiring diagram for future use.
- 12. General Finish Instructions
  - Resume operation using OPERATING INSTRUCTIONS found on Operating Instructions label on boiler or in Installation, Operation & Maintenance Manual.
  - Verify proper operation by following START UP PROCEDURE in Installation, Operation & Maintenance Manual.
  - Install front jacket panel(s).

# **LWCO FIELD KIT INSTALLATION INSTRUCTIONS**

Figure 5

Figure 6