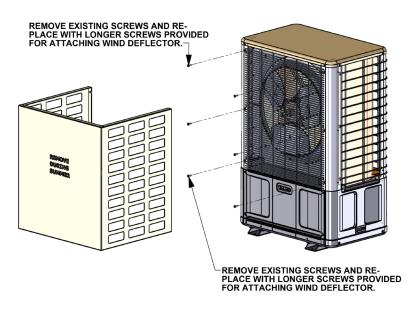

## **WARNING**

Electrical shock hazard. Turn OFF electrical power supply at service panel.

- 1. Turn off and lock out power to unit.
- 2. Remove screws holding coil guard. See figure 1.
- **3.** Place deflector as shown in figures 1 and 2.
- 4. Screw deflector in place with provided longer screws.
- **5.** Turn on power to unit and verify operation with Installation, Operation Manual.

#### Figure 1 - Wind Deflector Installation