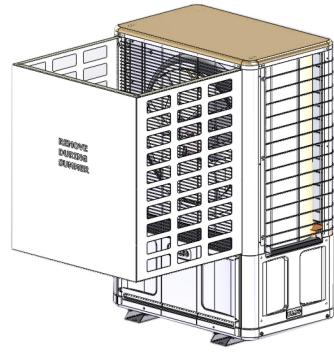

ion and electrical shock hazard. Improper installation could result in death or serious injury. Read this instruction and understand all requirements, including requirements of authority having jurisdiction, before beginning installation.

## **WARNING**

Electrical shock hazard. Turn OFF electrical power supply at service panel.

- 1. Turn off and lock out power to unit.
- 2. Remove screws holding coil guard. See figure 1.
- **3.** Place deflector as shown in figures 1 and 2.
- 4. Screw deflector in place with provided longer screws.
- **5.** Turn on power to unit and verify operation with Installation, Operation Manual.

#### Figure 1 - Wind Deflector Installation

# NOTICE

Manufacturer recommends removing wind deflector during summer months.

#### Figure 2 - Wind Deflector In-place