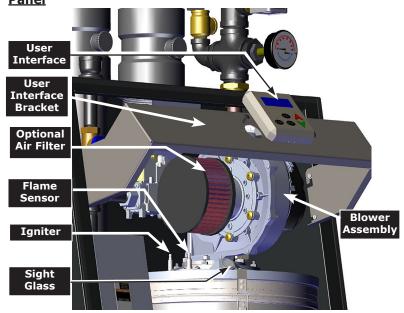

<u>Figure 1 - Sight Glass, User Interface, User Interface</u>
Panel

Figure 2 - Gas Valve, Gas Shutoff Valve, Gas Harness

# **WARNING**

Burn hazard. Verify heat exchanger, igniter, and flame sensor have cooled or use appropriate personal protection equipment.

- **3.** Inspect combustion chamber through sight glass. Verify flame is not present. See Figure 1.
- **4.** Turn off gas at manual main shutoff valve.
- 5. Remove optional Air Filter.
- **6.** Disconnect display harness and remove user interface panel. See figure 1.
- **7.** Disconnect Gas Valve Harness. Loosen retaining screw and disconnect harness from gas valve. See figure 2.
- **8.** Disconnect gas valve left (inlet) flange. See figure 2.