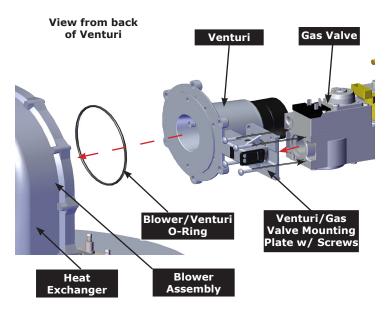

### Figure 4 - Venturi/Gas Valve Assembly

#### 10. Install New Venturi. See figure 4.

- Install Gas Valve assembly on new Venturi.
- Install Gas Valve/Venturi assembly on blower. Use supplied new O-ring.
- 11. Install gas valve left flange onto gas valve.
- **12.** Install Gas Valve Harness. Attach gas valve harness to gas valve. Secure with integral screw. See figure 2.
- 13. Reinstall display bracket. Re-connect display harness.
- 14. Gas Line Leak Test
  - Turn on gas at manual main gas shutoff valve.
  - Check for gas line leaks using gas detector, noncorrosive detection fluid, or other leak detection method acceptable to authority having jurisdiction. Correct leaks immediately.