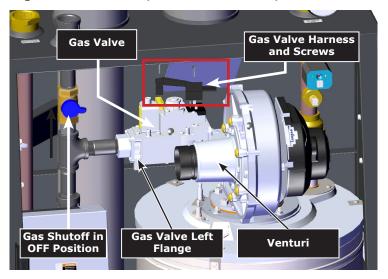

<u>Figure 1 - Sight Glass, User Interface, User Interface</u>
Panel

Figure 2 - Gas Valve, Gas Shutoff Valve, Gas Harness

# **WARNING**

Burn hazard. Verify heat exchanger, igniter, and flame sensor have cooled or use appropriate personal protection equipment.

- **3.** Inspect combustion chamber through sight glass. Verify flame is not present. See Figure 1.
- **4.** Turn off gas at manual main shutoff valve.
- 5. Remove optional Air Filter.
- **6.** Disconnect display harness and remove user interface panel. See figure 1.
- **7.** Disconnect Gas Valve Harness. Loosen retaining screw and disconnect harness from gas valve. See figure 2.
- **8.** Disconnect gas valve left (inlet) flange. See figure 2.