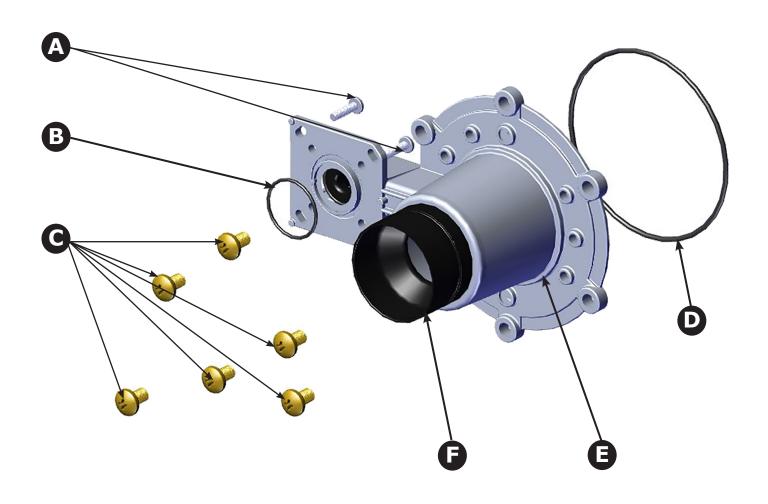

### Figure 4 - Venturi/Gas Valve Assembly

# **VENTURI REPLACEMENT KIT INSTRUCTIONS**

| 399 VENTURI Kit # 550003098                               |      |                     |        |     |
|-----------------------------------------------------------|------|---------------------|--------|-----|
| Venturi Kit<br>#550003098<br>includes all<br>items listed | ITEM | DESCRIPTION         | PART # | QTY |
|                                                           | Α    | Screws to Gas Valve | -      | 4   |
|                                                           | В    | O-ring              | -      | 1   |
|                                                           | С    | Screws to Blower    | -      | 6   |
|                                                           | D    | O-ring to Blower    | -      | 1   |
|                                                           | Е    | Venturi             | -      | 1   |
|                                                           | F    | Venturi Inlet       | -      | 1   |
|                                                           | *    | Instructions        | -      | 1   |