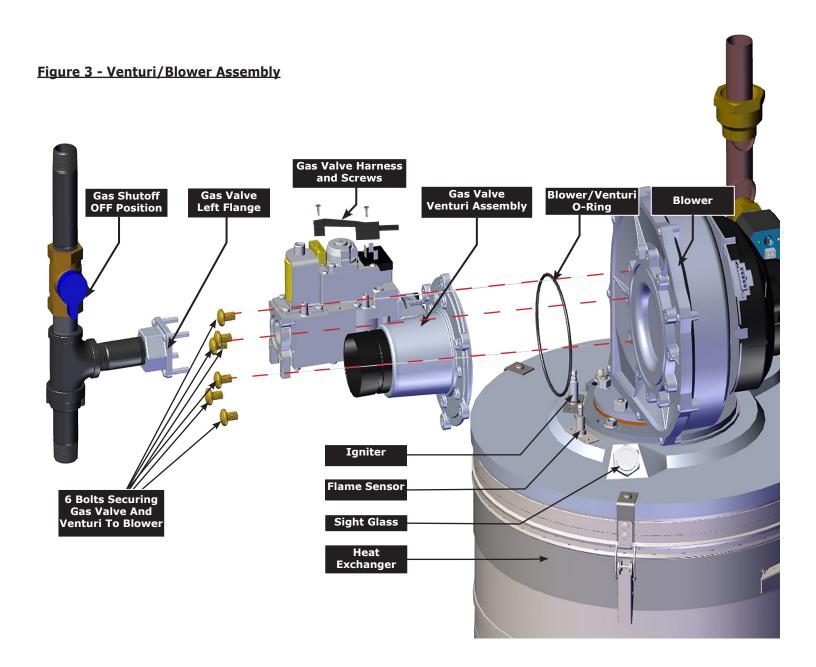

# 9. Remove Venturi Assembly

- Disconnect igniter cable from igniter. Disconnect flame sensor cable from flame sensor and ground wire from stud.
- Remove gas valve and venturi assembly from blower using 6 bolts securing it to blower. See figure 3.
- Remove four (4) screws securing gas valve to Venturi.