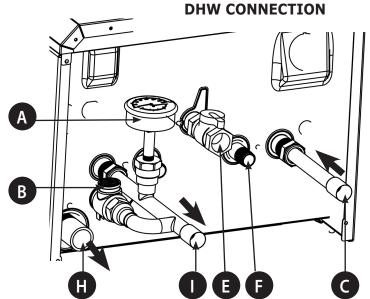

## **PIPING CONNECTIONS**

## HEATING ONLY WITHOUT OPTIONAL INDIRECT

| Α | Pressure gauge                                                | -                    |
|---|---------------------------------------------------------------|----------------------|
| В | Pressure relief valve                                         | 30 psi / 2.11 bar    |
| С | Heating return connection                                     | 3/4" /22.2 mm Sweat  |
| D | Cold DHW inlet tap/system filling connection for Combi boiler | 1/2" / 15.9 mm Sweat |
| Е | Gas shutoff connection                                        | 3/4"                 |
| F | Boiler filling connection                                     | 1/2" / 15.9 mm       |
| G | DHW outlet connection for Combi boiler                        | 1/2" / 15.9 mm       |
| Н | Drain connection for condensate pipe                          | 5/8" I.D.            |
| I | Heating supply connection                                     | 3/4" /22.2 mm Sweat  |
| J | Optional indirect DHW connection                              | 3/4" /22.2 mm Sweat  |