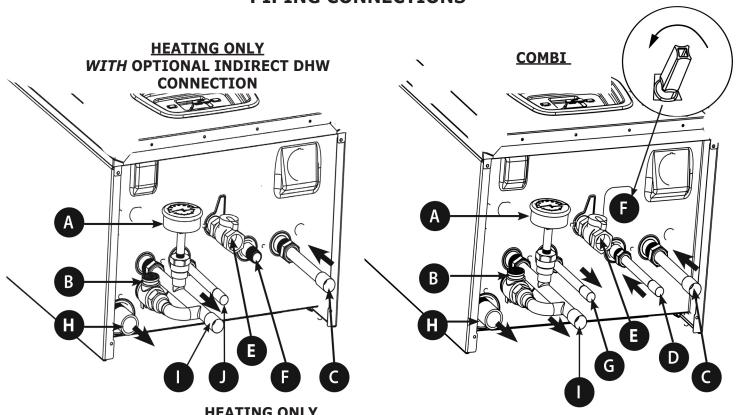

## **PIPING CONNECTIONS**

## HEATING ONLY WITHOUT OPTIONAL INDIRECT

| Α | Pressure gauge                                                | -                    |
|---|---------------------------------------------------------------|----------------------|
| В | Pressure relief valve                                         | 30 psi / 2.11 bar    |
| С | Heating return connection                                     | 3/4" /22.2 mm Sweat  |
| D | Cold DHW inlet tap/system filling connection for Combi boiler | 1/2" / 15.9 mm Sweat |
| Е | Gas shutoff connection                                        | 3/4"                 |
| F | Boiler filling connection                                     | 1/2" / 15.9 mm       |
| G | DHW outlet connection for Combi boiler                        | 1/2" / 15.9 mm       |
| Н | Drain connection for condensate pipe                          | 5/8" I.D.            |
| I | Heating supply connection                                     | 3/4" /22.2 mm Sweat  |
| J | Optional indirect DHW connection                              | 3/4" /22.2 mm Sweat  |