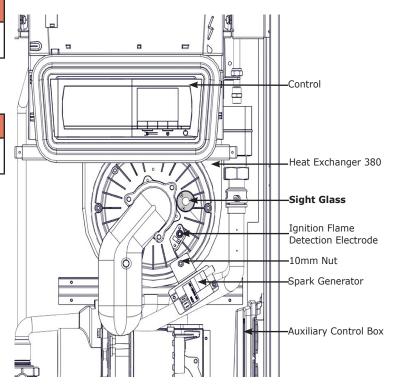

#### **WARNING**

Burn hazard. Verify unit has cooled before servicing. Use appropriate personal protection equipment.

- **3.** Inspect combustion chamber through sight glass. Verify flame is not present. See Figures 1 and 2.
- **4.** Remove 3 Phillips screws securing retaining ring.
- 5. Remove sight glass and gasket.
- **6.** Replace with new sight glass and gasket.
- Replace retaining ring and 3 Phillips screws securing sight glass in place.
- **8.** Restore power and gas to appliance.
- **9.** Resume operation using OPERATING INSTRUCTIONS found on Operating Instructions label on boiler or in Installation, Operation & Maintenance Manual.
- **10.** Install front panel. Secure in place with removed screws.
- 11. Verify proper operation.

Figure 1 - 240 Heat Exchanger - Front of Boiler

Figure 2 - 380 Heat Exchanger - Front of Boiler

Illustrations are a depiction of the boiler for general location of parts and are subject to change without notice.