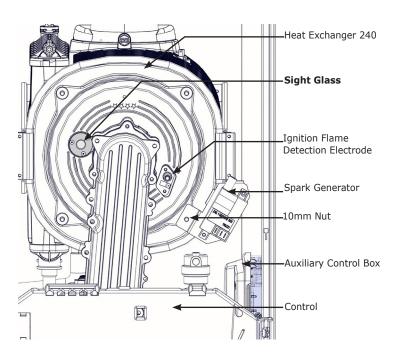

#### **WARNING**

Burn hazard. Verify unit has cooled before servicing. Use appropriate personal protection equipment.

- **3.** Inspect combustion chamber through sight glass. Verify flame is not present. See Figures 1 and 2.
- **4.** Remove 3 Phillips screws securing retaining ring.
- 5. Remove sight glass and gasket.
- **6.** Replace with new sight glass and gasket.
- Replace retaining ring and 3 Phillips screws securing sight glass in place.
- **8.** Restore power and gas to appliance.
- **9.** Resume operation using OPERATING INSTRUCTIONS found on Operating Instructions label on boiler or in Installation, Operation & Maintenance Manual.
- **10.** Install front panel. Secure in place with removed screws.
- 11. Verify proper operation.

Figure 1 - 240 Heat Exchanger - Front of Boiler

Figure 2 - 380 Heat Exchanger - Front of Boiler

Illustrations are a depiction of the boiler for general location of parts and are subject to change without notice.