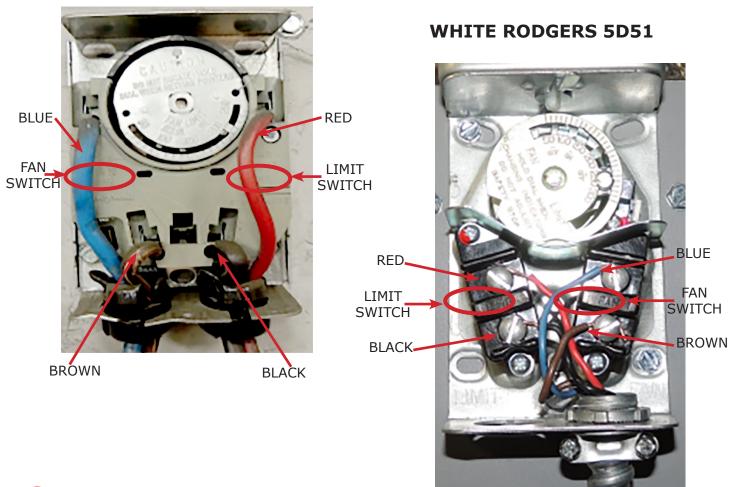

## NOTICE

This notice applies only to BCL/BFL furnaces equipped with **fan and limit controls**. It *does not* apply to furnaces equipped with electronic fan timer controls.

Furnace may be equipped with Honeywell L4064 or White Rodgers 5D51 fan and limit control. Wiring diagrams in Installation, Operation and Maintenance Manual show the correct wiring connections to the furnace, which are the same for both controls. **Locations of terminals within the control are different for each control.** 

Honeywell control as shown on wiring diagram in IOM, fan switch is on the left and limit switch is on the right.

White Rodgers Control limit switch is on the left, fan switch is on the right.

Follow all codes, standards and safety requirements as listed in the Installation, Operation and Maintenance Manual received with this furnace.