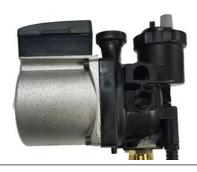

d restart the boiler. Check for leaks.

See photos on following page.

If the motor was in warranty, install the bad motor into the new pump assembly and return entire unit for full credit.

Contact Technical Support at 1-800-253-7900 if you have any questions.

Thank you,

Don DeCarr

Hydronic Product Manager



## **Technical Bulletin**

2201 Dwyer Ave. ◆ P.O. Box 4729 ◆ Utica, NY 13504-4729 ◆ PH: 315-797-1310 ◆ Fax: 315-797-3762 ◆ E-Mail: info@ecrinternational.com ◆ Web: www.uticaboilers.com

**Bulletin Number: UTB-121715** 



Remove 4 Allen bolts to remove motor from housing







Pump motor removed from housing. Be sure gasket comes out with bad motor or remove from housing. Make sure new motor has new gasket in place before installing.

## New Replacement Pump Assembly FE3980B890