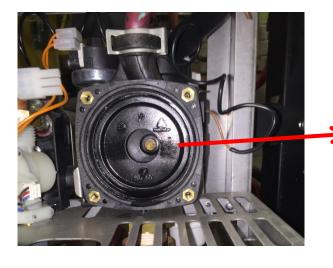

Remove 4 Allen bolts to remove motor from housing

Pump motor removed from housing. Be sure gasket comes out with bad motor or remove from housing. Make sure new motor has new gasket in place before installing.