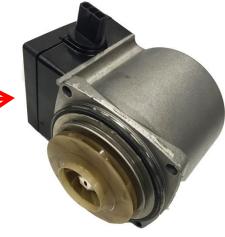

escape when removing pump motor.
- 5. Replace with the motor only from the new pump assembly.
- 6. Re-install electrical connections.
- 7. Refill boiler and purge all air from the system
- 8. Turn power on and restart the boiler. Check for leaks.

See photos on following page.

If the motor was in warranty, install the bad motor into the new pump assembly and return entire unit for full credit.

Contact Technical Support at 1-800-253-7900 if you have any questions.

Thank you,

Don DeCarr

Hydronic Product Manager



## **Technical Bulletin**

2201 Dwyer Ave. ◆ P.O. Box 4729 ◆ Utica, NY 13504-4729 ◆ PH: 315-797-1310 ◆ Fax: 315-797-3762 ◆ E-Mail: info@ecrinternational.com ◆ Web: www.uticaboilers.com

**Bulletin Number: UTB-121715** 



Remove 4 Allen bolts to remove motor from housing







Pump motor removed from housing. Be sure gasket comes out with bad motor or remove from housing. Make sure new motor has new gasket in place before installing.

## New Replacement Pump Assembly FE3980B890