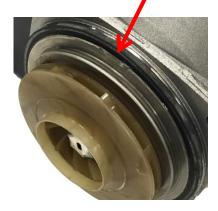

Remove 4 Allen bolts to remove motor from housing

Pump motor removed from housing. Be sure gasket comes out with bad motor or remove from housing. Make sure new motor has new gasket in place before installing.