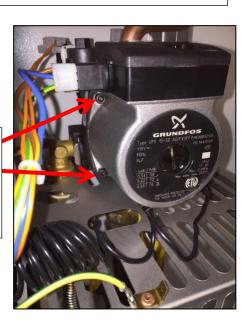

- 1. Turn off electrical power to the boiler.
- 2. Isolate the boiler and relieve the water pressure in the boiler, drain the boiler.
- 3. Disconnect the pump wiring from the junction box on top of the pump motor.
- 4. Remove the four Allen bolts holding the pump in place and remove the motor from the housing. Any remaining water may escape when removing pump motor.
- 5. Replace with the motor only from the new pump assembly.
- 6. Re-install electrical connections.
- 7. Refill boiler and purge all air from the system
- 8. Turn power on and restart the boiler. Check for leaks.

Remove 4 Allen bolts to remove motor from housing

Pump motor removed from housing. Be sure gasket comes out with bad motor or remove from housing. Make sure new motor has new gasket in place before installing.