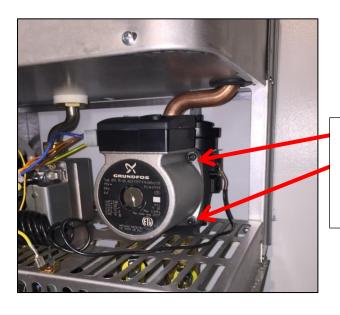

- 1. Turn off electrical power to the boiler.
- 2. Isolate the boiler and relieve the water pressure in the boiler, drain the boiler.
- 3. Disconnect the pump wiring from the junction box on top of the pump motor.
- 4. Remove the four Allen bolts holding the pump in place and remove the motor from the housing. Any remaining water may escape when removing pump motor.
- 5. Replace with the motor only from the new pump assembly.
- 6. Re-install electrical connections.
- 7. Refill boiler and purge all air from the system
- 8. Turn power on and restart the boiler. Check for leaks.

Remove 4 Allen bolts to remove motor from housing

Pump motor removed from housing. Be sure gasket comes out with bad motor or remove from housing. Make sure new motor has new gasket in place before installing.