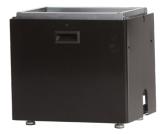

## CUB COPPER BOILERS AVAILABLE FOR IMMEDIATE SHIPPING!

Avoid longer lead times on cast iron product. Includes an Argo AR822-II Relay!!!

| Delayed<br>Shipping | Cast Iron      | Copper  | Available for<br>Immediate Shipment |
|---------------------|----------------|---------|-------------------------------------|
| Unitaring .         | UH15B-<br>095K |         | \$1099                              |
|                     | UH15B-<br>120K | CHB-150 | 2                                   |
|                     | UH15B-<br>150K |         | While Supplies Last                 |

## **Copper Boiler Features and Benefits**

- 85% AFUE Efficiency
- Inducer Fan and Gas Valve modulate between 33% and 100% for increased fuel economy.
- Argo AR822-II Relay included!
- 150 MBH Model (CHB-150)
- Primary/Secondary LABOR SAVER™ Manifold Included
- Wall Mounted design saves space