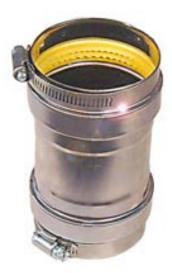

Date: 10/21/2014

**Product: Utica CCB & CHB Boilers** 

From: Marketing

Title: Direct Vent Connector

When installing a CCB or CHB boiler as a Category III appliance, you will need to purchase an appliance adapter along with your venting material. The appliance adapter is brand specific to the manufacturer of your choice of vent pipe.

The appliance adapter connects directly to the boiler flue connector.

A sample appliance adapter is shown below:

Thank you,

Don DeCarr

Hydronic Product Manager